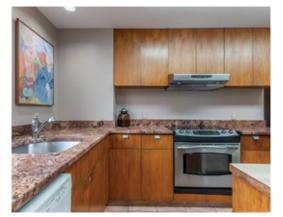

## Middlebury Modern, Middlebury, CT

Middlebury Modern. Authentic c.1962 Mid-Century Modern Designed by Noted Architect Andrew S Cohen as his Personal Residence. This Largely Untouched Modernist is Set Quietly on Nearly 1-Acre. Walls of Glass & Dark Stone Floors Showcase the Signature Elements of the Era. 4 Bedrooms, 2.5 Baths Include an en-suite Primary Bedroom with Dressing Room & Balcony, Large Eat-in Kitchen Adjacent to Family Room, Inviting Living & Dining Room Wrap around Stunning Central Fireplace, 1st Time Ever on the Market, Cohen was a Yale Architecture Graduate with a Prominent Career & Served as President of CT Society of Architects Among Numerous Other Accolades.