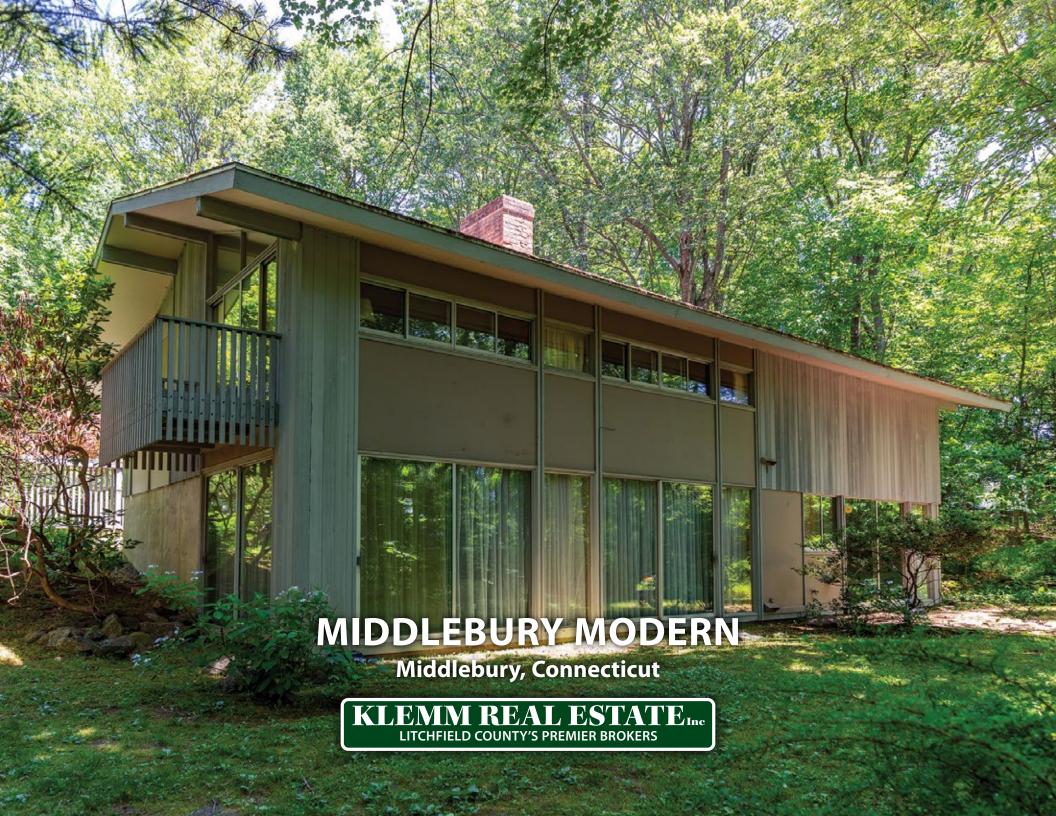

## Middlebury Modern, Middlebury, CT

Middlebury Modern. Authentic c.1962 Mid-Century Modern Designed by Noted Architect Andrew S Cohen as his Personal Residence. This Largely Untouched Modernist is Set Quietly on Nearly 1-Acre. Walls of Glass & Dark Stone Floors Showcase the Signature Elements of the Era. 4 Bedrooms, 2.5 Baths Include an en-suite Primary Bedroom with Dressing Room & Balcony, Large Eat-in Kitchen Adjacent to Family Room, Inviting Living & Dining Room Wrap around Stunning Central Fireplace, 1st Time Ever on the Market, Cohen was a Yale Architecture Graduate with a Prominent Career & Served as President of CT Society of Architects Among Numerous Other Accolades.