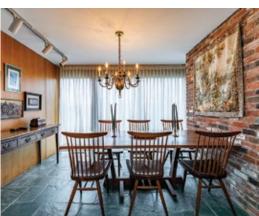

## Middlebury Modern, Middlebury, CT

Middlebury Modern. Authentic c.1962 Mid-Century Modern Designed by Noted Architect Andrew S Cohen as his Personal Residence. This Largely Untouched Modernist is Set Quietly on Nearly 1-Acre. Walls of Glass & Dark Stone Floors Showcase the Signature Elements of the Era. 4 Bedrooms, 2.5 Baths Include an en-suite Primary Bedroom with Dressing Room & Balcony, Large Eat-in Kitchen Adjacent to Family Room, Inviting Living & Dining Room Wrap around Stunning Central Fireplace, 1st Time Ever on the Market, Cohen was a Yale Architecture Graduate with a Prominent Career & Served as President of CT Society of Architects Among Numerous Other Accolades.